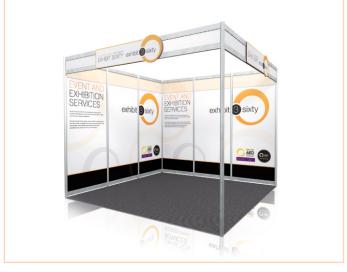

## OPTION 2 . Individual Infill Panels

Full colour individually printed graphic panels mounted onto 3mm Foamex. These panels will be mounted directly onto the shell scheme walls in-between the aluminium framework allowing the uprights and cross beams to still be visible. Panel size: 948mm wide x 2338mm high.