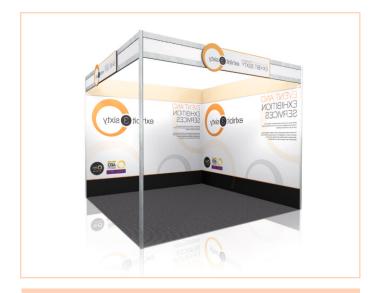

## SHELL SCHEME Graphics

## **OPTION 1** . Seamless Graphics

Seamless PVC printed graphics which offer uninterrupted graphic display of your shell scheme wall. Your shell scheme will be first lined with flat wall sections which will then be covered with your seamless print. Panel size: Please contact us for exact dimension for setting up artwork.