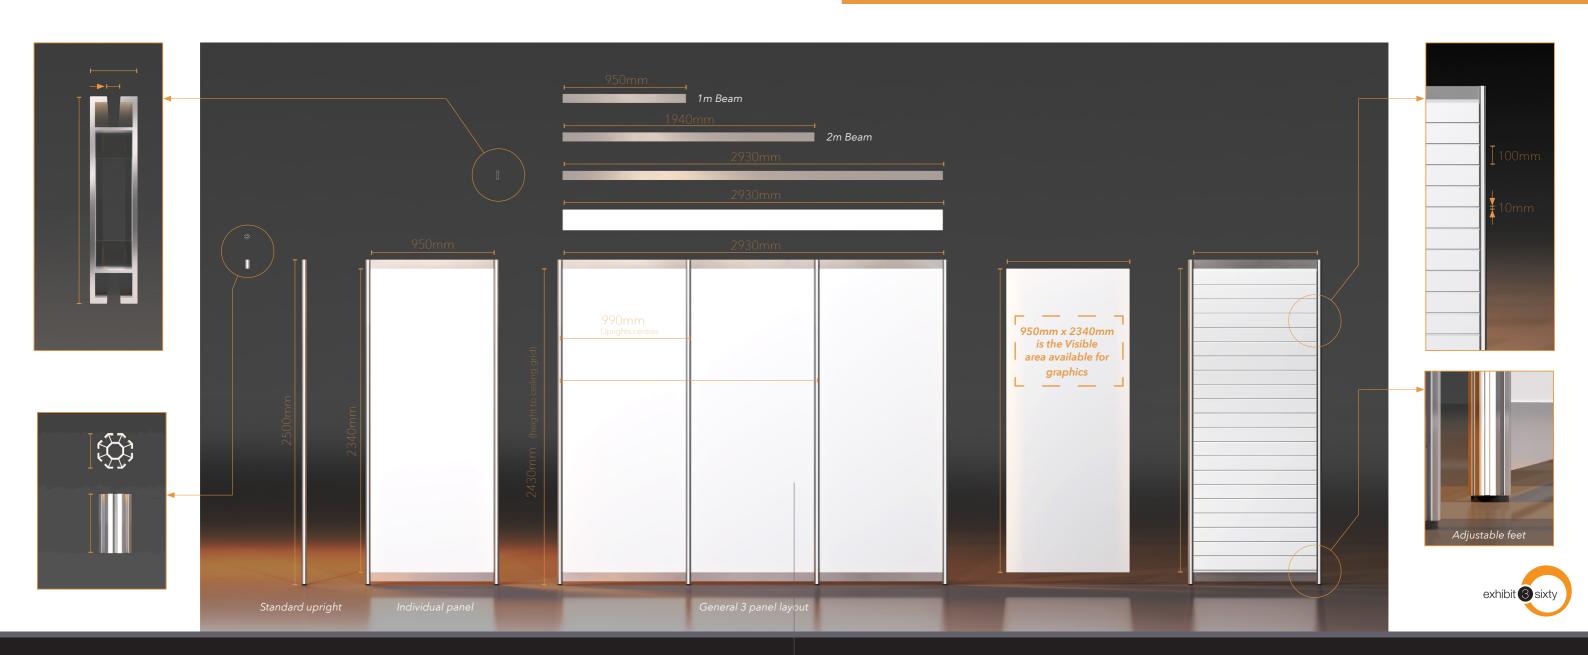

# SHELL SPECIFICATION

The shell Scheme is constructed from numerous reusable components linking together to form various size stands. All components are maintained to a very high standard and fully cleaned between installations. The general size of each component is demonstrated below.