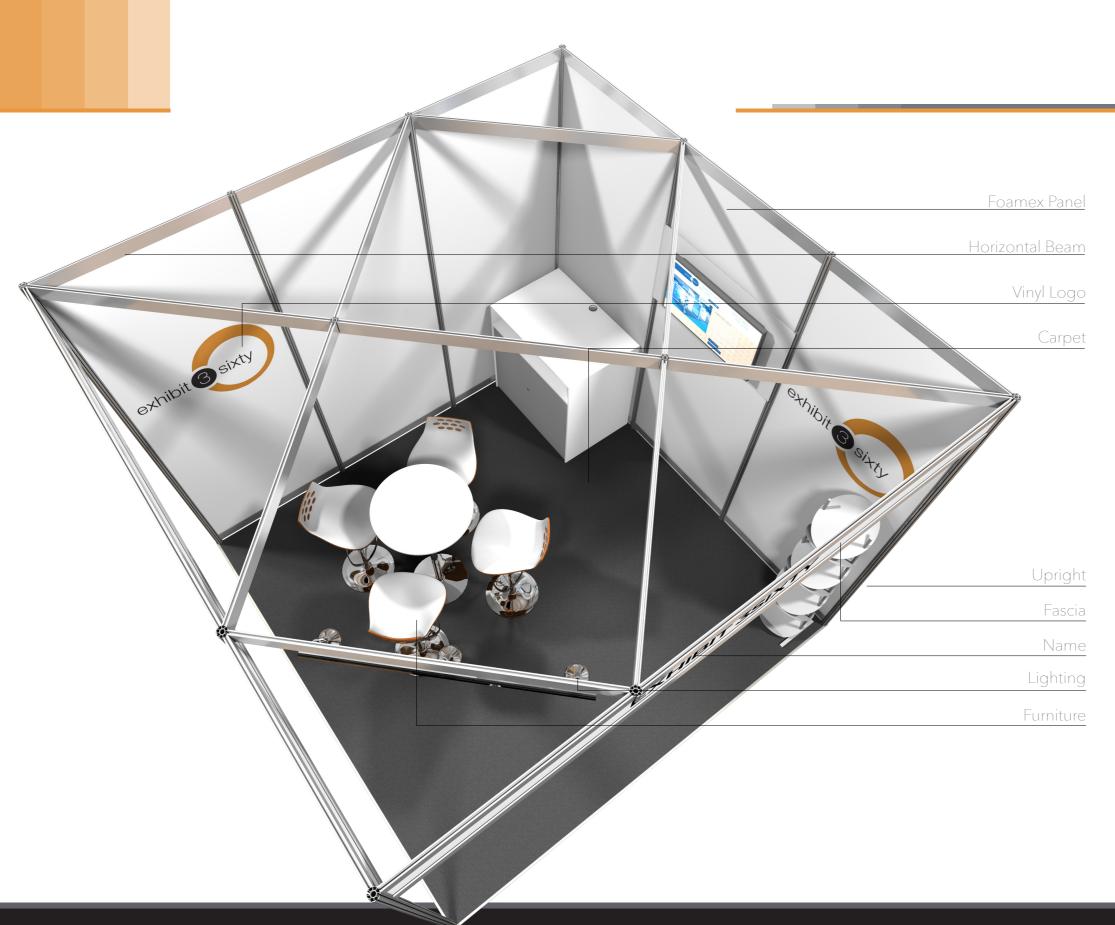

# INDIVIDUAL GRAPHICS

Full colour individually printed graphic panels mounted onto 3mm Foamex. These panels will be mounted directly onto the shell scheme walls in-between the aluminium framework allowing the uprights and cross beams to still be visible.

The print can cover fully the individual graphic or simply be a small logo. Made of a thin vinyl film the graphic is extremely smooth and gives a very vibrant and quality finish.

HIBIT 3SIXTY: THE SHELL Tel. **02476 437 663** www.exhibit3sixty.co.uk/shell-scheme/

# SHELL SPECIFICATION

The shell Scheme is constructed from numerous reusable components linking together to form various size stands. All components are maintained to a very high standard and fully cleaned between installations. The general size of each component is demonstrated below.