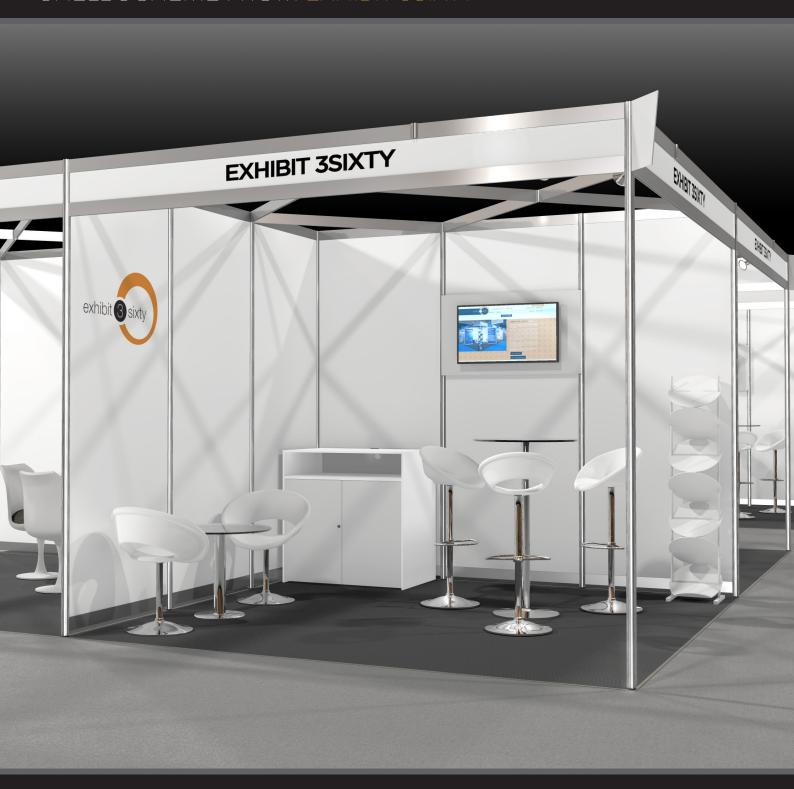

### THE EXHIBIT 3SIXTY SHELL

Based on a modular system of graphic panels and poles, a shell scheme exhibition stand can be designed to suit any sized venue. This makes it an affordable solution for companies who are cost conscious or are working with a small space.

### THE EXHIBIT 3SIXTY SHELL

Exhibit 3Sixty provides fully customizable shell scheme options including a range of carpet colours and your choice of branding, seamless PVC graphics, individual panels and roll up banner stands. With the help of our experienced shell scheme contractors, you can transform your booth to a fully branded environment projecting your brand presence at the event.

### WHY USE EXHIBIT 3SIXTY SHELL?

From selecting your shell package to adapting your shell, the whole process will be overseen by your account manager who will always be on had to answer any questions or resolve any problems along the way. Exhibit 3Sixty shell is maintained to a very high standard and fully check between shows. You can be assured that your shell structure will be fully fit for purpose.