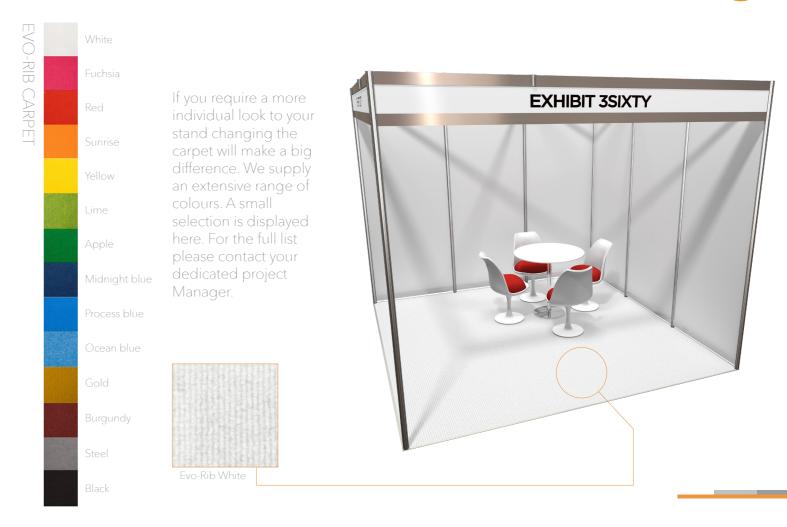

# NYLON FABRIC LOOP WALL COVERINGS

Walls panels can be changed to meet any specific colour requirements you have for your stand. Changing wall colours is a simple and cost effective way to individualise your shell.

We use vinyl wrap that gives a clean and quality look and feel. Its hard wearing and can accept our vinyl cut graphics.

A small selecting of colours and displayed below, call for the full colour swatch.

NYLON LOOP COLOURS - Many more colours available, call for full swatch sample.