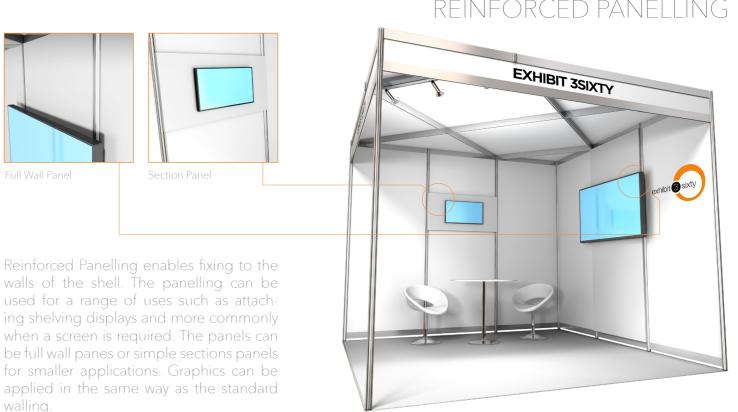

# REINFORCED PANELLING

02476 437 663

### FULL WALL GRAPHICS

To achieve a fully unique branded environment Exhibit 3Sixty can clad the walling with a 'full graphic wrap'. Sizes for the Cladding are provided to the client for graphics production. The graphics are then printed by Exhibit 3Sixty and mounted prior to the event.

The cladding also allows personal customisation of the interior as the cladding can support TV ans Shelving.