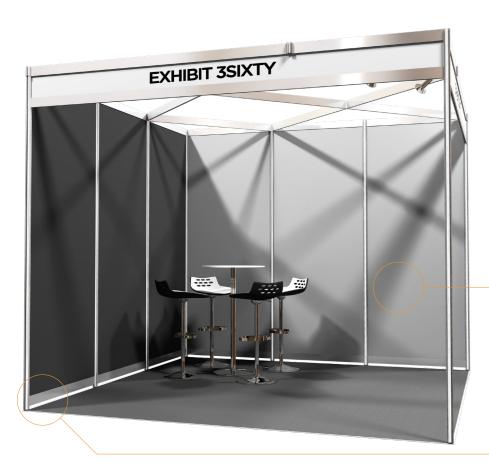

### CUSTOMISE YOUR SHELL

Exhibit 3Sixty Shell can be fully customised to suit your event requirements. From additional storage to full printed wall colours we can provide you with a shell that can match all of your exhibiting requirements.

### FULL WALL GRAPHICS

To achieve a fully unique branded environment Exhibit 3Sixty can clad the walling with a 'full graphic wrap'. Sizes for the Cladding are provided to the client for graphics production. The graphics are then printed by Exhibit 3Sixty and mounted prior to the event.

The cladding also allows personal customisation of the interior as the cladding can support TV ans Shelving.