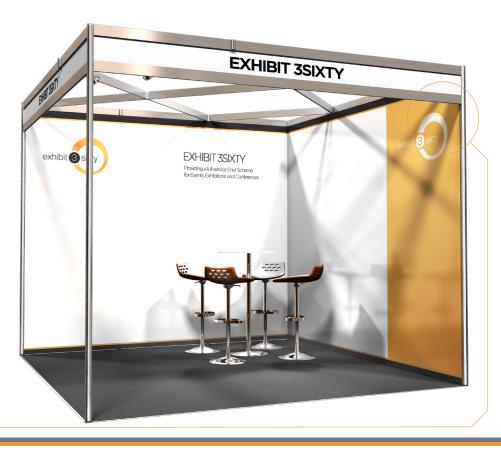

### THE EXHIBIT 3SIXTY SHELL

Based on a modular system of graphic panels and poles, a shell scheme exhibition stand can be designed to suit any sized venue. This makes it an affordable solution for companies who are cost conscious or are working with a small space.

### THE EXHIBIT 3SIXTY SHELL

Exhibit 3Sixty provides fully customizable shell scheme options including a range of carpet colours and your choice of branding, seamless PVC graphics, individual panels and roll up banner stands. With the help of our experienced shell scheme contractors, you can transform your booth to a fully branded environment projecting your brand presence at the event.

### WHY USE EXHIBIT 3SIXTY SHELL?

From selecting your shell package to adapting your shell, the whole process will be overseen by your account manager who will always be on had to answer any questions or resolve any problems along the way. Exhibit 3Sixty shell is maintained to a very high standard and fully check between shows. You can be assured that your shell structure will be fully fit for purpose.