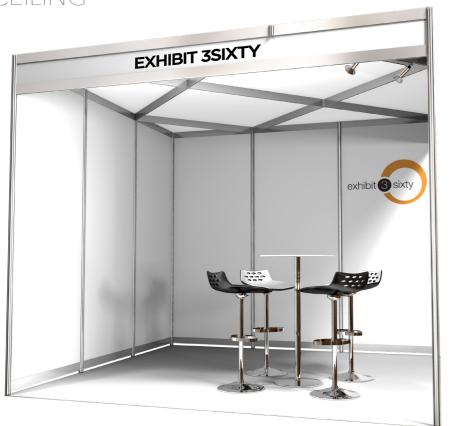

# CFILING

Exhibition halls can be indifferent with lighting, to help fully control your lighting requirements a ceiling will help block out unwanted lighting enabling a more controlled lighting set up. A ceiling will also create a more intimate event space, useful if the exhibitor is intending on conducting numerous client