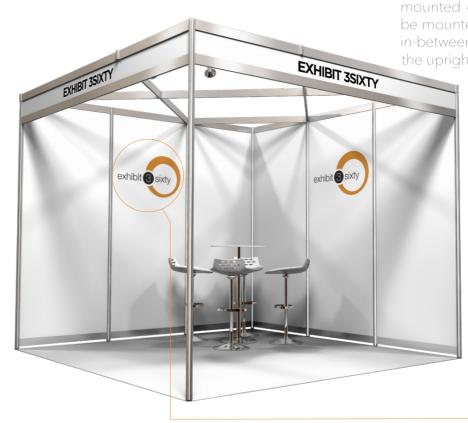

# INDIVIDUAL GRAPHICS

Full colour individually printed graphic panels mounted onto 3mm Foamex. These panels will be mounted directly onto the shell scheme walls in-between the aluminium framework allowing the uprights and cross beams to still be visible.

The print can cover fully the individual graphic or simply be a small logo. Made of a thin vinyl film the graphic is extremely smooth and gives a very vibrant and quality finish.

HIBIT 3SIXTY: THE SHELL Tel. **02476 437 663** www.exhibit3sixty.co.uk/shell-scheme/