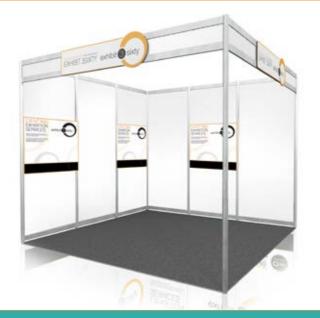

From £199.00+VAT Per linear meter (print ready artwork supplied by client)

OPTION 3 - 1m x 1m Graphic Panels Full colour individually printed graphics panels mounted onto 3mm Foamex. These panels will be mounted directly onto the shell scheme walls in-between the aluminium framework allowing the uprights and cross beams to still be visible. Panel size: 948mm x 948mm high

From £95.00+VAT Per meter<sup>2</sup> (print ready artwork supplied by client)

ESSA A Accredited Member