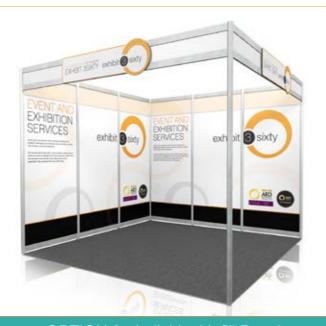

From £240.00+VAT Per linear meter (print ready artwork supplied by client)

OPTION 2 - Individual Infill Panels Full colour individually printed graphics panels mounted onto 3mm Foamex. These panels will be mounted directly onto the shell scheme walls in-between the aluminium framework allowing the uprights and cross beams to still be visible. Panel size: 948mm x 2338mm high

From £199.00+VAT Per linear meter (print ready artwork supplied by client)

OPTION 3 - 1m x 1m Graphic Panels Full colour individually printed graphics panels mounted onto 3mm Foamex. These panels will be mounted directly onto the shell scheme walls in-between the aluminium framework allowing the uprights and cross beams to still be visible. Panel size: 948mm x 948mm high