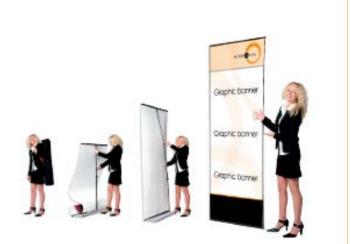

## OPTION 4 - Roll up banner stand

Free standing graphic stand with banner material full colour print. Fully portable. Comes with padded carry case. Please contact us for exact dimensions for setting up artwork.

## From £122.00+VAT (print ready artwork supplied by client)

Exhibit 3sixty 215 Torrington Avenue Coventry, UK CV4 9AP Tel: 0845 527 8140 Fax: 0845 527 8141 Email: sales@exhibit3sixty.co.uk Web: www.exhibit3sixty.co.uk