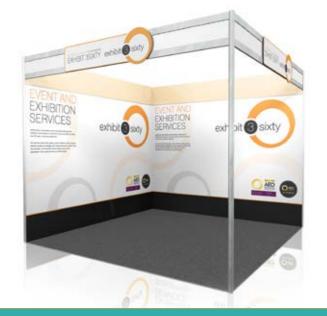

## EXHIBIT 3SIXTY - SHELL SCHEME GRAPHIC OPTIONS

OPTION 1 - Seamless Graphics Seamless PVC printed graphics which offer uninterrupted graphic display of your shell scheme wall. Your shell scheme will be first lined with your flat wall sections which will then be covered with your seamless print. Panel size: Please contact us for exact dimensions for setting up artwork.

From £240.00+VAT Per linear meter (print ready artwork supplied by client)

OPTION 2 - Individual Infill Panels Full colour individually printed graphics panels mounted onto 3mm Foamex. These panels will be mounted directly onto the shell scheme walls in-between the aluminium framework allowing the uprights and cross beams to still be visible. Panel size: 948mm x 2338mm high