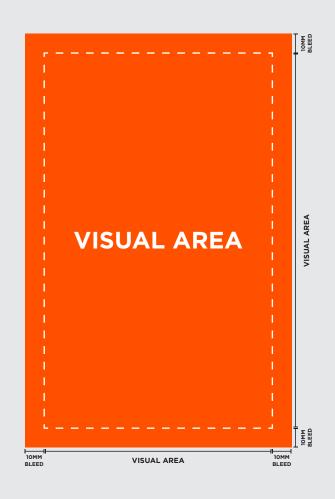

## FOAMEX ARTWORK PREPARATION

- High-resolution or vector PDF files.
- CMYK colour format. If your artwork contains assigned **Pantones**, we will automatically print to the closest match possible.
- Minimum of 75ppi at full size, or 300ppi at 25% scale.
- Artwork is set up at the required size OR reduced in scale; eg. 25%, 50%.
- Supply artwork in one piece, we will then split if required.
- 10mm bleed all round when supplied actual size or scaled appropriately eg. 2.5mm bleed when saved at 25%.
- No crop marks or print registration marks.
- No overprint in your files.
- Either outline all fonts or if not possible please supply.
- Please **embed** images in artwork.