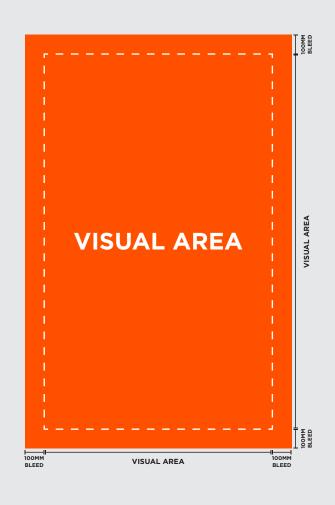

## **PVC ARTWORK PREPARATION**

- High-resolution or vector PDF files.
- CMYK colour format. If your artwork contains assigned **Pantones**, we will automatically print to the closest match possible.
- Minimum of 75ppi at full size, or 300ppi at 25% scale.
- Artwork is set up at the required size OR reduced in scale; eg. 25%, 50%.
- **100mm bleed** all round when supplied actual size or scaled appropriately eg. 25mm bleed when saved at 25%.
- No crop marks or print registration marks.
- No overprint in your files.
- Either **outline all fonts** or if not possible please supply.
- Please embed images in artwork.